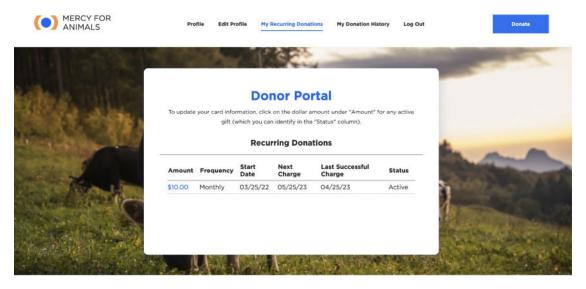

#### **Managing Your Recurring Donations**

- 1. Click "My Recurring Donations" at the top of the page to access your recurring donations.
- Click on the blue dollar amount in the "Amount" column that corresponds to the recurring donation you'd like to access. Confirm that the gift is active by checking the "Status" column.
- 3. Here you can update your payment information, gift amount, charge date, and billing address.
- 4. Click the red button under each section that you update to save your changes.

If your gift is through PayPal or Apple Pay, the card number will show as "N/A." Payment information and billing address must be updated through PayPal or Apple Pay, not the portal. The donation amount and charge date can still be updated in the portal.