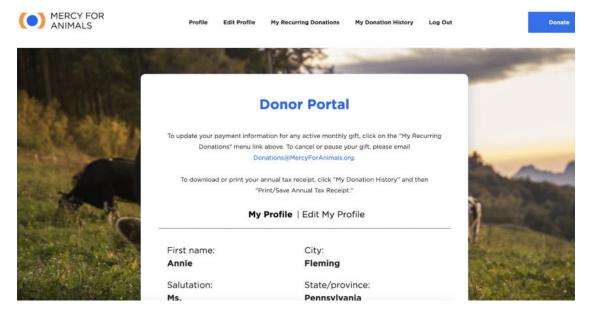

#### **Accessing and Editing Your Profile**

- 1. Click "Profile" at the top of the page to access your profile information.
- 2. Click "Edit Profile" at the top of the page to make changes to your profile.
- 3. Here you can reset your password and update your contact information.