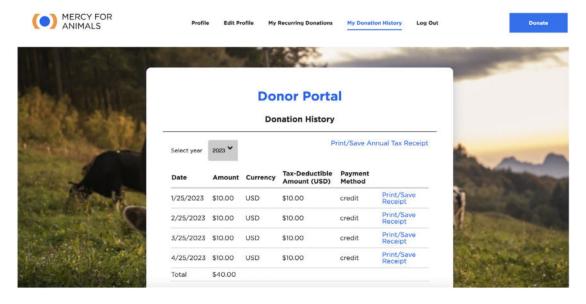

#### **Reviewing Your Donation History**

- 1. Click "My Donation History" at the top of the page to access your donation history.
- 2. Note: This list is reflective only of donations made directly through Mercy For Animals. Gifts through third-party organizations, like Facebook, will not appear.
- 3. Here you can select the donation year you'd like to review, back to 2019. To the right of "Select year," you can click the dropdown to select all donation years.

For each donation, you will see these details and options:

- Date: the date your gift was processed
- Amount (in original currency): your donation amount in the currency selected at the time of donating
- Currency: the currency selected at the time of donating
- Tax Deductible Amount (USD): the tax-deductible amount of your donation in USD, which reflects any goods or services you received in exchange for your donation
  - Note: Excluding tickets, sponsorships, and similar contributions, the tax-deductible portion of most donations will equal the amount indicated in the "Amount" column. For donations made in non-USD currency, this amount will be the USD value of the original donation.
- Payment Method: how you made your gift to Mercy For Animals—credit card, ACHEFT, check, PayPal, and so on
- **Print/Save Receipt:** Click here if you'd like to print or save an individual donation receipt. You can also print or save your annual donation summary by clicking "Print/Save Annual Tax Receipt" for the selected year.